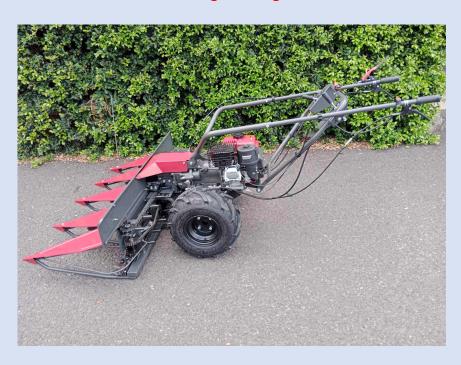

## Weima Mini Reaper WMGS120

Wellku Power would like to introduce our latest edition to our agricultural machinery range. The mini reaper for the small hobby farm can be used for a variety of jobs including wheat harvesting and mush more. These machines come with 12 months warranty.

## **Features**

Suitable for reaping rice, wheat or grass
High quality 4KW petrol engine
Recoil Start
Low oil shut down protection
Lever steering
2 Forward speeds & Reverse
Wide Pneumatic Tyres

## **Specifications**

Model: WMGS120
Rated RPM: 3600RPM
Cutting Width: 1200mm
Stubble Height: 40mm
Blades: High Tensile Steel
Drive: Gear Driven
Engine Model: WM170FB/P
Engine Oil Capacity: .6 litres
Fuel Tank Capacity: 3.5 litres
Dimensions: 238L x 137W x 80H cm